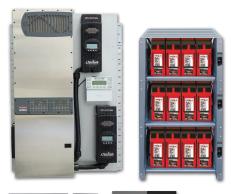

#### Power 8kW

#### Effective Storage 14.4kWh

- **Components** 8kW FLEXpower Radian
  - (12) EnergyCell 200GH Batteries

**SUBURBAN SERIES** 

- 3-Shelf Integrated Battery Rack
- FLEXware ICS Plus
- OPTICS RE