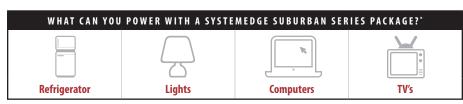

## **Power on Your Terms**

With double the power output and 50% more energy storage capacity than the Townhouse Series, the SystemEdge Suburban Series features OutBack's FLEXpower Radian and EnergyCell GH batteries—engineered for optimal float service performance. The Suburban Series package can provide up to six hours of backup power to support a refrigerator, lights, two computers and two TV's.\*